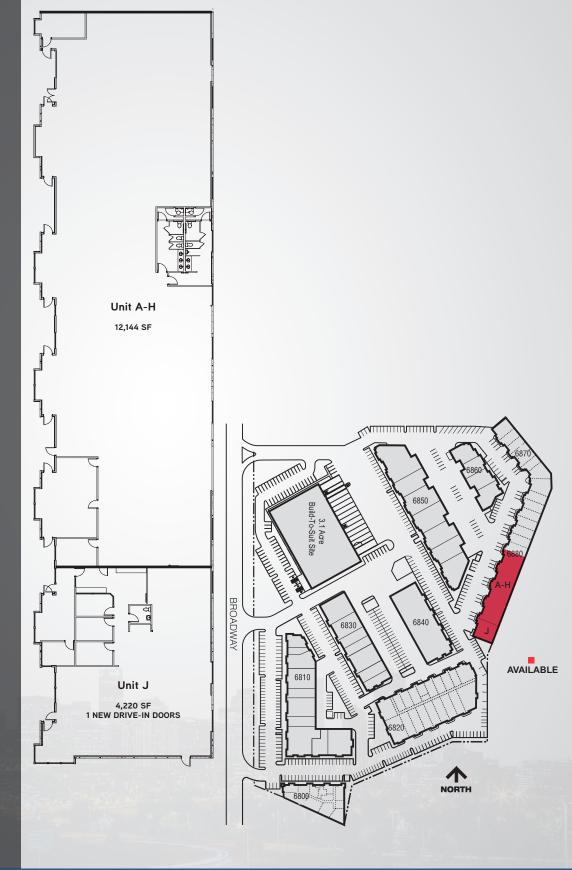

## **Building Information**

> Space Available: 4,220 SF - 16,364 SF

Available: 60 Days

Office: TBD

> Zoning: PUD

> Loading: Drive-In

> Sprinkler: Yes

Lease Rate: Subject to Quote

## Units A-J 4,220 SF - 16,364 SF