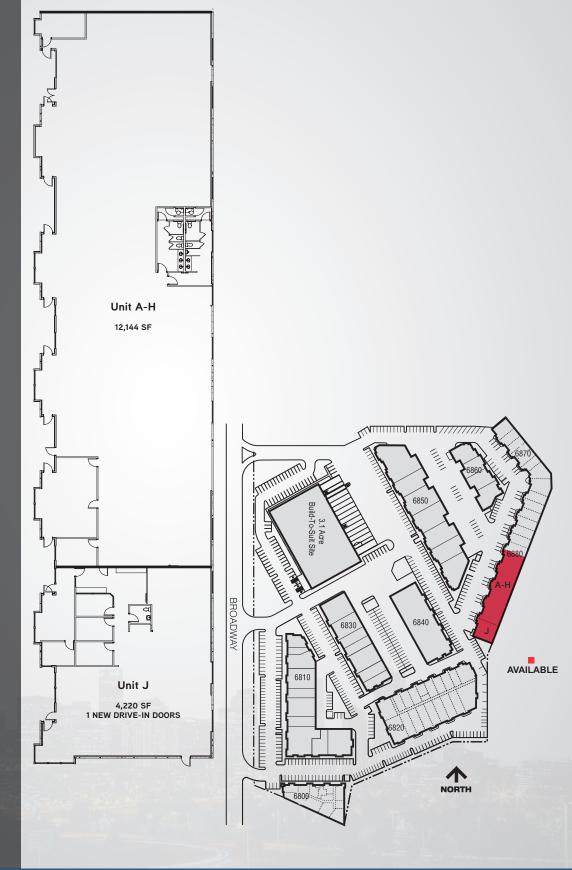

## **Building Information**

> Space Available: 4,220 SF - 16,364 SF

> Available: 60 Days

Office: TBD

> Zoning: PUD

> Loading: Drive-In

> Sprinkler: Yes

> Lease Rate: Subject to Quote

## Units A-J 4,220 SF - 16,364 SF