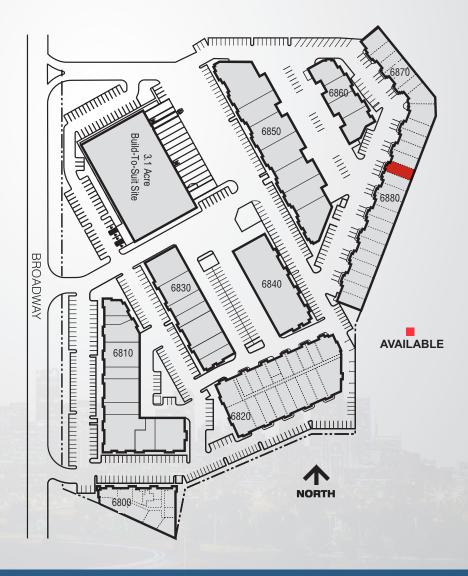

# Clear Creek Business Center 6870 N. BROADWAY | UNIT M | DENVER, CO 80221

Accelerating success.

Clear Creek Business Park 6870 N. Broadway Unit M Denver, CO 80221