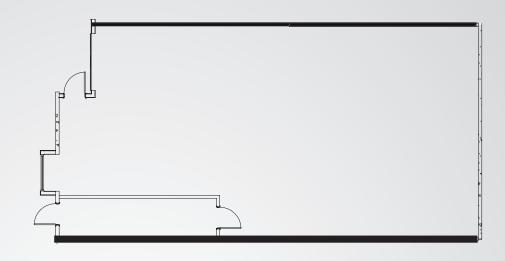

## **Building Information**

| > | Space Available: | 1,635 SF                                           |
|---|------------------|----------------------------------------------------|
| > | Available:       | April 1, 2023                                      |
| > | Office:          | 100% Warehouse/Dead Storage                        |
| > | Power:           | 100 Amp, 120/208 volt,<br>3-Phase (to be verified) |
| > | Zoning:          | PUD                                                |
| > | Parking:         | 2.7:1,000 SF parking ratio                         |
| > | Lease Rate:      | \$10.00/SF NNN                                     |
| > | Est. Op. Ex:     | \$5.21/SF                                          |