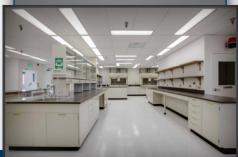

### LAB INFRASTRUCTURE IN-PLACE

# Laboratory Specifications

### Chemistry Lab

- > ~2300 NSF
- Nine (9) Benchtop Chemical Fume Hoods (CFHs) with cold water, electric, compressed air, nitrogen, natural gas and vacuum ranging in width from 6'-8'
- Combinations of flammable and acid material storage and vacuum pump cabinets at each hood
- > Fixed casework with overhead shelves and cabinets
- > Infrastructure for two under counter dishwashers
- > Electrical raceways with duplex outlets 24" o.c., 2-3 outlets per 20A circuit
- > Nitrogen, cup sinks and compressed air liberally distributed throughout the lab
- > CTU equipment zone