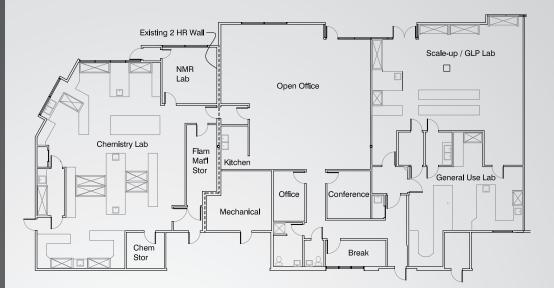

### LAB INFRASTRUCTURE IN-PLACE

# Laboratory Specifications

### Chemistry Lab

- > ~2300 NSF
- Nine (9) Benchtop Chemical Fume Hoods (CFHs) with cold water, electric, compressed air, nitrogen, natural gas and vacuum ranging in width from 6'-8'
- Combinations of flammable and acid material storage and vacuum pump cabinets at each hood
- > Fixed casework with overhead shelves and cabinets
- > Infrastructure for two under counter dishwashers
- > Electrical raceways with duplex outlets 24" o.c., 2-3 outlets per 20A circuit
- > Nitrogen, cup sinks and compressed air liberally distributed throughout the lab
- > CTU equipment zone

#### General Use Lab

- > ~800 NSF
- > Two (2) benchtop CFHs with cold water, electric and nitrogen gas supply
- > Flammable material storage at each hood
- Electrical raceways with duplex outlets 24" o.c., 2- outlets per 20A circuit
- > Open bench space for equipment
- > Small adjacent glasswash room

### Scale-Up Lab

- > ~1,225 NSF
- > Three (3) full height floor mounted CFHs with cold water and electric
- > Two (2) benchtop CFHs with cold water and electric
- > Flammable material storage at each hood
- > Fixed casework with overhead shelves/ cabinets
- > Open floor space for mobile equipment 120v and 240v electrical supply
- > Equipment benches with easy access to the rear of the equipment
- > CTU equipment zone

#### NMR Room

- > FM-200 fire suppression system
- > 120v and 240v electrical supply

#### Flammable Materials Storage Room

- > Designed for centralized waste collection
- > Chemical based fire suppression

This document has been prepared by Colliers International for advertising purposes only. The information contained herein has been obtained from sources we deem reliable. While we have no reason to doubt its accuracy, no warranty or representation is made of the foregoing information. Terms of sale or lease and availability are subject to change or withdrawal without notice.