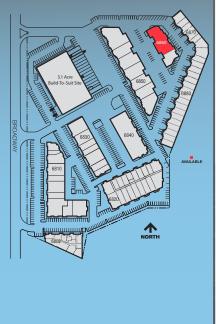

# **Clear Creek Business Center** 6860 N. BROADWAY | UNITS A-C | DENVER, CO 80221

## **Building Information**

- > Space Available:
- > Zoning:
- > **Clear Height:**
- > Loading:
- > Parking:
- > Sprinkler:
- > Lease Rate:
- > Est. Op. Ex.:
- > Comments:

7.990 SF PUD 14' Drive-In/Dock High 2.7:1,000 SF parking ratio Yes \$12.00/SF NNN \$4.94/SF