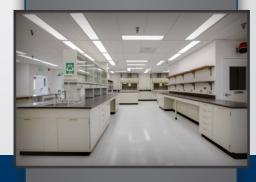

# **Laboratory Specifications**

### **Chemistry Lab**

- > ~2300 NSF
- Nine (9) Benchtop Chemical Fume Hoods (CFHs) with cold water, electric, compressed air, nitrogen, natural gas and vacuum ranging in width from 6'-8'
- Combinations of flammable and acid material storage and vacuum pump cabinets at each hood
- > Fixed casework with overhead shelves and cabinets
- Infrastructure for two under counter dishwashers
- Electrical raceways with duplex outlets 24" o.c., 2-3 outlets per 20A circuit
- Nitrogen, cup sinks and compressed air liberally distributed throughout the lab
- > CTU equipment zone