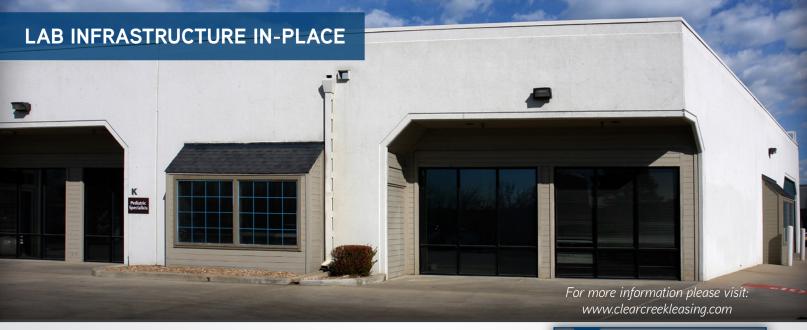

Clear Creek Business Center

6860 N. BROADWAY | UNITS A-C | DENVER, CO 80221

# **Building Information**

Space Available: 7,990 SF

> Zoning: PUD

Clear Height: 14'

> Loading: Drive-In/Dock High

Parking: 2.7:1,000 SF parking ratio

Sprinkler: Yes

Lease Rate: \$12.00/SF NNN

Est. Op. Ex.: \$5.21/SF

Comments:
High speed Internet access available

Individual HVAC units

 Highly visible and accessible at the confluence of I-25, US-36, and I-76

Responsive, professional management

T.J. SMITH, SIOR 303 283 4576 tj.smith@colliers.com MATT KEYERLEBER 720 284 7100 matt.keyerleber@colliers.com