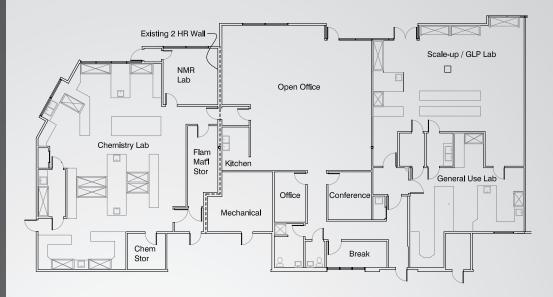

# **Laboratory Specifications**

### **Chemistry Lab**

- > ~2300 NSF
- Nine (9) Benchtop Chemical Fume Hoods (CFHs) with cold water, electric, compressed air, nitrogen, natural gas and vacuum ranging in width from 6'-8'
- Combinations of flammable and acid material storage and vacuum pump cabinets at each hood
- > Fixed casework with overhead shelves and cabinets
- Infrastructure for two under counter dishwashers
- Electrical raceways with duplex outlets 24" o.c., 2-3 outlets per 20A circuit
- Nitrogen, cup sinks and compressed air liberally distributed throughout the lab
- > CTU equipment zone

#### General Use Lab

- > ~800 NSF
- > Two (2) benchtop CFHs with cold water, electric and nitrogen gas supply
- Flammable material storage at each hood
- > Electrical raceways with duplex outlets 24" o.c., 2- outlets per 20A circuit
- > Open bench space for equipment
- > Small adjacent glasswash room

### Scale-Up Lab

- > ~1.225 NSF
- Three (3) full height floor mounted CFHs with cold water and electric
- > Two (2) benchtop CFHs with cold water and electric
- > Flammable material storage at each hood
- Fixed casework with overhead shelves/ cabinets
- Open floor space for mobile equipment 120v and 240v electrical supply
- > Equipment benches with easy access to the rear of the equipment
- > CTU equipment zone

#### NMR Room

- > FM-200 fire suppression system
- > 120v and 240v electrical supply

#### Flammable Materials Storage Room

- Designed for centralized waste collection
- > Chemical based fire suppression