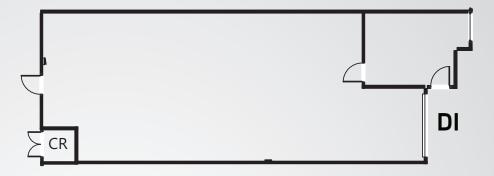

Clear Creek Business Center

6820 N. BROADWAY | UNIT Q | DENVER, CO 80221

## **Building Information**

> Space Available: 1,694 SF

Available: April 1, 2023

Office: 20%

> Power: 100 Amp, 120/208 volt,

3-Phase (to be verified)

> Zoning: PUD

> Parking: 2.7:1,000 SF parking ratio