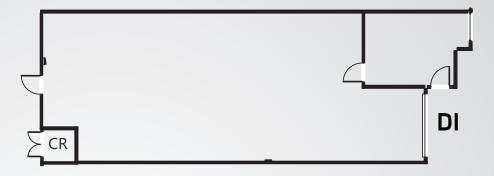

## **Building Information**

Space Available: 1,694 SF

Available: April 1, 2023

20% Office:

Power: 100 Amp, 120/208 volt,

3-Phase (to be verified)

Zoning: **PUD** 

Parking: 2.7:1,000 SF parking ratio