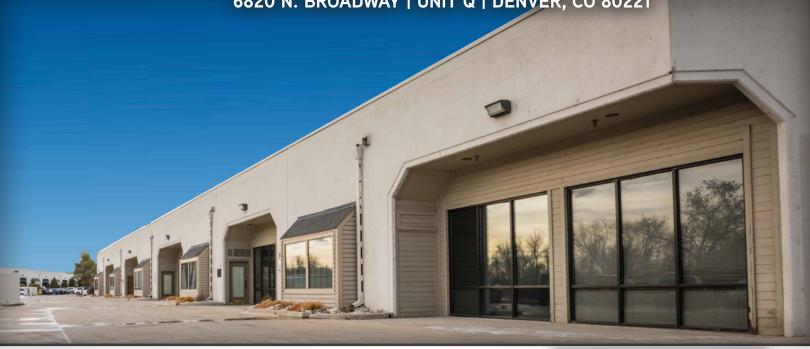

Clear Creek Business Center

6820 N. BROADWAY | UNIT Q | DENVER, CO 80221

## **Building Information**

Space Available: 1,694 SF

Available: April 1, 2023

20% Office:

Power: 100 Amp, 120/208 volt,

3-Phase (to be verified)

Zoning: **PUD** 

Parking: 2.7:1,000 SF parking ratio

## Highlights

- High speed Internet access available
- Individual HVAC units
- Highly visible and accessible at the confluence I-25, US-36, and I-76
- Responsive, professional management

For more information please visit: www.clearcreekleasing.com