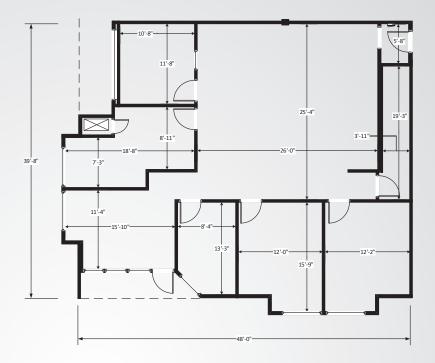

## **Building Information**

> Space Available: 2,174 SF

Available: Immediately

> Office: 100%

> Power: 100 Amp, 120/208 volt,

3-Phase (to be verified)

> Zoning: PUD

> Parking: 2.7:1,000 SF parking ratio