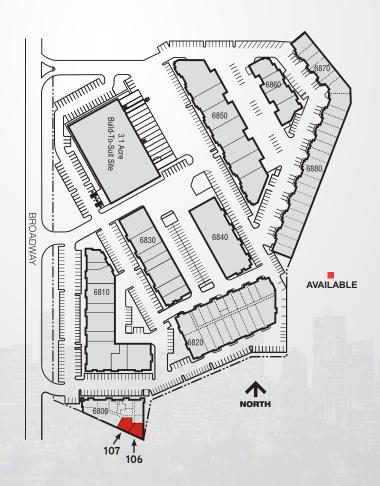

Clear Creek Business Center

6800 N. BROADWAY | UNIT 106-107 | DENVER, CO 80221

## Highlights

- High speed Internet access available
- > Individual HVAC units
- > Highly visible and accessible at the confluence I-25, US-36, and I-76
- Responsive, professional management

For more information please visit: www.clearcreekleasing.com