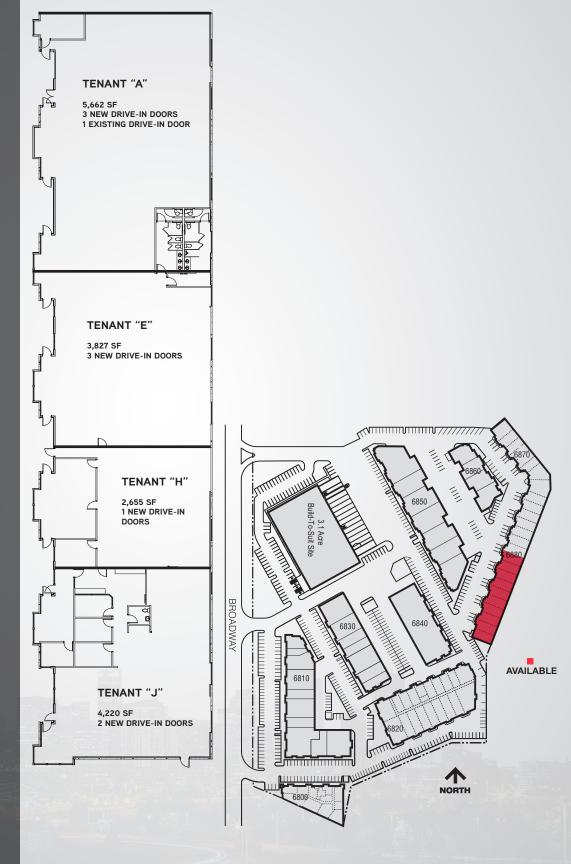

## **Building Information**

> Space Available: 2,655 SF - 16,364 SF

> Available: 60 Days

> Office: TBD

> Zoning: PUD

> Loading: Drive-In

> Sprinkler: Yes

> Lease Rate: Subject to Quote

## Units A-J 2,655 SF - 16,364 SF