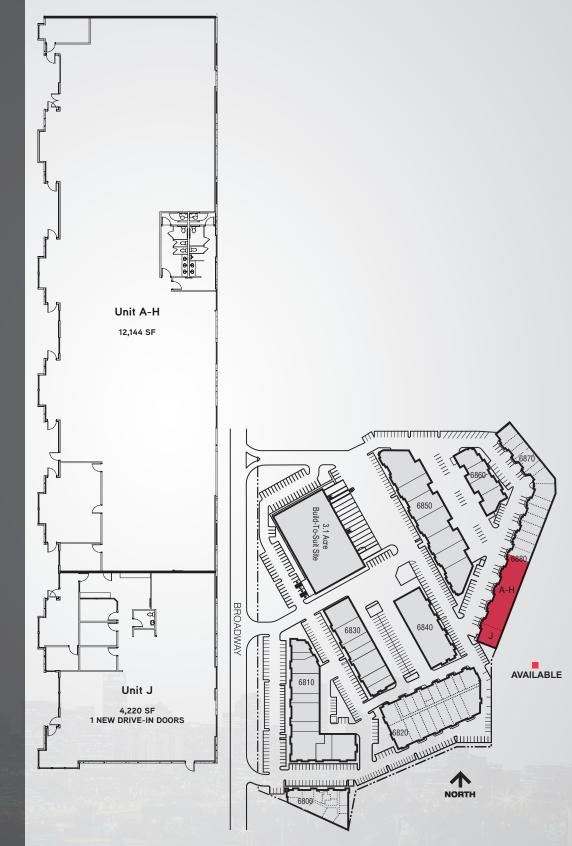

### **Building Information**

| > | Space Available:    | 4,220 SF - 16,364 SF |
|---|---------------------|----------------------|
| > | Available:          | 60 Days              |
| > | Office:             | TBD                  |
| > | Zoning:             | PUD                  |
| > | Loading:            | Drive-In             |
| > | Sprinkler:          | Yes                  |
| > | Lease Rate:         | Subject to Quote     |
| > | 2022 Est. Expenses: | \$4.94/SF            |
|   |                     |                      |

Accelerating success.

Clear Creek Business Park 6880 N. Broadway Units A-J Denver, CO 80221

Units A-J 4,220 SF - 16,364 SF