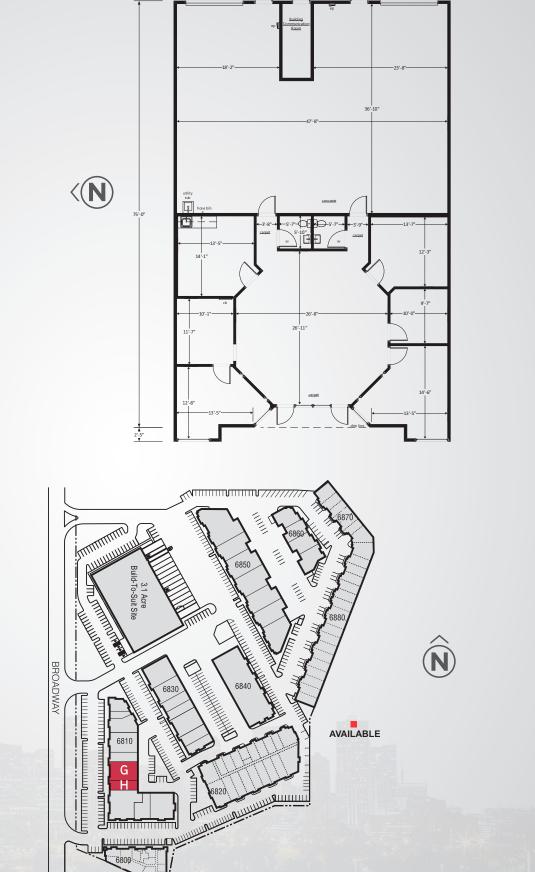

# Clear Creek Business Center 6810 N. BROADWAY | UNIT G-H | DENVER, CO 80221

### **Building Information**

| > | Space Available:  | 3,634 SF                   |
|---|-------------------|----------------------------|
| > | Available:        | May 1, 2022                |
| > | Office:           | 50%                        |
| > | Zoning:           | PUD                        |
| > | Parking:          | 2.7:1,000 SF parking ratio |
| > | Loading:          | Two (2) Drive-In Doors     |
| > | Sprinkler:        | No                         |
| > | Lease Rate:       | \$10.00/SF NNN             |
| > | 2022 Est. Op. Ex: | \$4.94/SF                  |

T.J. SMITH, SIOR 303 283 4576 tj.smith@colliers.com MATT KEYERLEBER 720 284 7100 matt.keyerleber@colliers.com

Accelerating success.

Clear Creek Business Park 6810 N. Broadway Unit G-H Denver, CO 80221