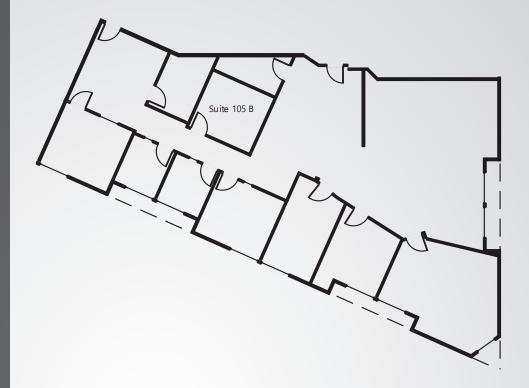

## **Building Information**

Space Available: 3,329 SF

> Available: Immediately

Office: 100%

> Lease Rate: \$10.00/SF NNN

> 2022 Est. Expenses: \$6.78/SF (Includes prorata share of utilities and

common restroom)