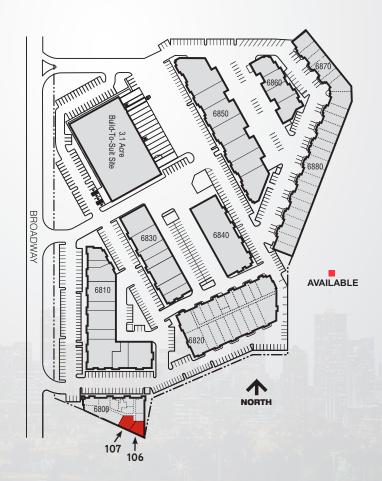

Clear Creek Business Center

6800 N. BROADWAY | UNIT 106-107 | DENVER, CO 80221

## Highlights

- High speed Internet access available
- > Individual HVAC units
- > Highly visible and accessible at the confluence I-25, US-36, and I-76
- Responsive, professional management

For more information please visit: www.clearcreekleasing.com