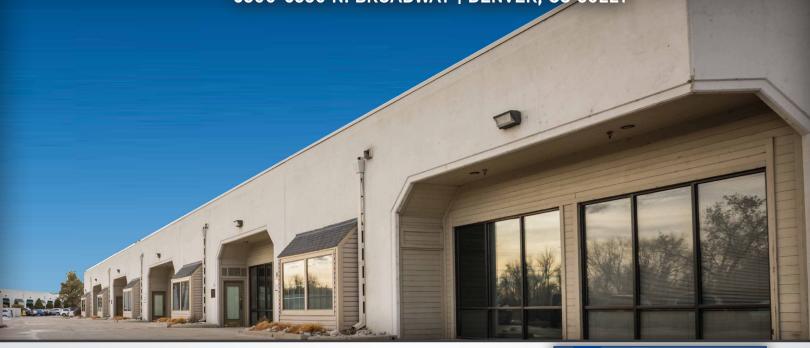

Clear Creek Business Center

6800-6880 N. BROADWAY | DENVER, CO 80221

## **Building Information**

> Loading: 10' x 10' Drive-Ins

Clear Height: 14'-16'

Parking: 2.7:1,000 SF parking ratio

> Sprinkler: Yes

Lease Rate: Negotiable

• Comments: • Prime 3.1 acre site available at entry for a build-to-suit development up to 35,250 SF

## Highlights

- Eight (8) high-quality buildings
- High speed Internet access available
- > Individual HVAC units
- Highly visible and accessible at the confluence I-25, US-36, and I-76
- > Responsive, professional management