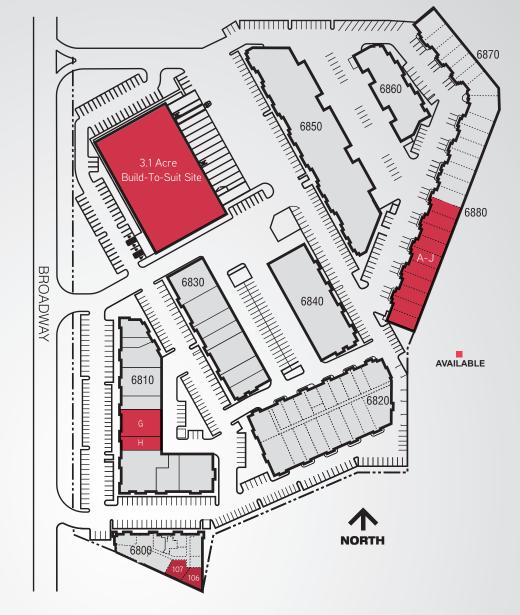

## **Building Information**

> Loading: 10' x 10' Drive-Ins

Clear Height: 14'-16'

Parking: 2.7:1,000 SF parking ratio

> Sprinkler: Yes

Lease Rate: Negotiable

• Comments: • Prime 3.1 acre site available at entry for a build-to-suit development up to 35,250 SF

## Contact Us

COLLIERS | DENVER 4643 South Ulster Street Suite 1000 Denver, CO 80237 MAIN +1 303 745 5800 FAX +1 303 745 5888

www.colliers.com/denver

| CURRENTLY AVAILABLE |         |                 |                       |        |                  |
|---------------------|---------|-----------------|-----------------------|--------|------------------|
| BLDG.               | SUITE   | SIZE            | LOADING               | OFFICE | RATE             |
| BTS                 | N/A     | 35,250 SF       | Drive-In<br>Dock High | BTS    | Negotiable       |
| 6800                | 106-107 | 3,329 SF        | N/A                   | 100%   | \$10.00/SF NNN   |
| 6810                | G-H     | 3,634 SF        | 2 Drive-Ins           | 50%    | \$10.00/SF NNN   |
| 6880                | A-J     | 2,655-16,364 SF | Drive-In              | TBD    | Subject to Quote |