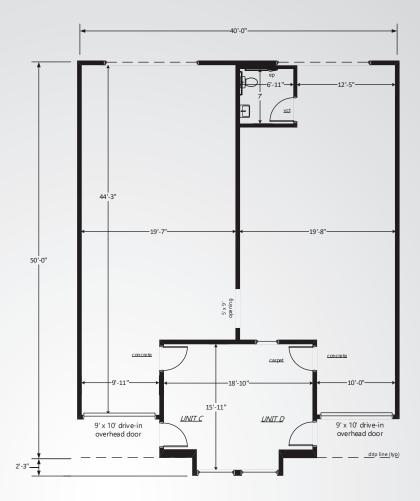

## **Building Information**

> Space Available: 2,070 SF

> Available: Immediately

> Office: 25%

> Power: 100 Amp, 120/208 volt,

3-phase (to be verified)

> Zoning: PUD

> Parking: 2.7:1,000 SF parking ratio

> Loading: One (1) Drive-In

Sprinkler: No

> Lease Rate: \$11.50/SF NNN

> 2021 Est. Op. Ex: \$4.79/SF