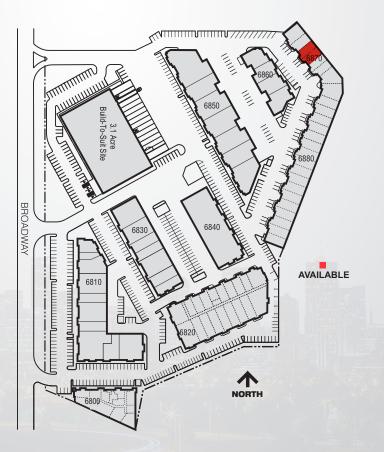

## Highlights

- High speed Internet access available
- > Individual HVAC units
- > Highly visible and accessible at the confluence I-25, US-36, and I-76
- Responsive, professional management

For more information please visit: www.clearcreekleasing.com