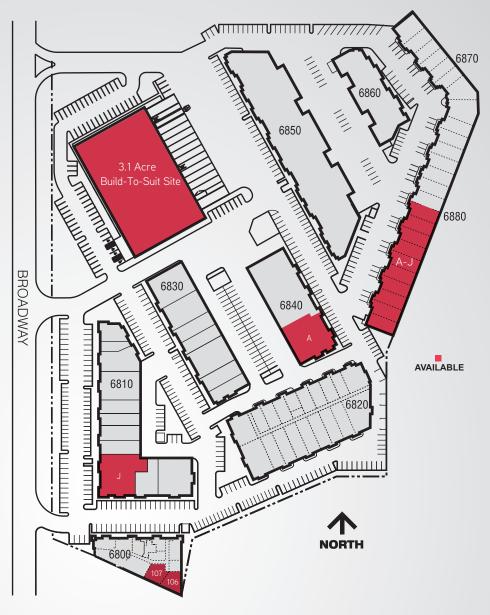

## **Building Information**

> Loading: 10' x 10' Drive-Ins

Clear Height: 14'-16'

Parking: 2.7:1,000 SF parking ratio

> Sprinkler: Yes

Lease Rate: Negotiable

• Comments: • Prime 3.1 acre site available at entry for a build-to-suit development up to 35,250 SF

## Contact Us

COLLIERS | DENVER 4643 South Ulster Street Suite 1000 Denver, CO 80237 MAIN +1 303 745 5800 FAX +1 303 745 5888

www.colliers.com/denver

| CURRENTLY AVAILABLE |         |                 |                       |        |                  |
|---------------------|---------|-----------------|-----------------------|--------|------------------|
| BLDG.               | SUITE   | SIZE            | LOADING               | OFFICE | RATE             |
| BTS                 | N/A     | 35,250 SF       | Drive-In<br>Dock High | BTS    | Negotiable       |
| 6800                | 106-107 | 3,329 SF        | N/A                   | 100%   | \$10.00/SF NNN   |
| 6810                | J       | 5,746 SF        | 1 Drive-In            | 60%    | \$9.00/SF NNN    |
| 6840                | Α       | 6,908 SF        | 2 Drive-Ins           | 40%    | \$9.00/SF NNN    |
| 6880                | A-J     | 2,655-16,364 SF | Drive-In              | TBD    | Subject to Quote |