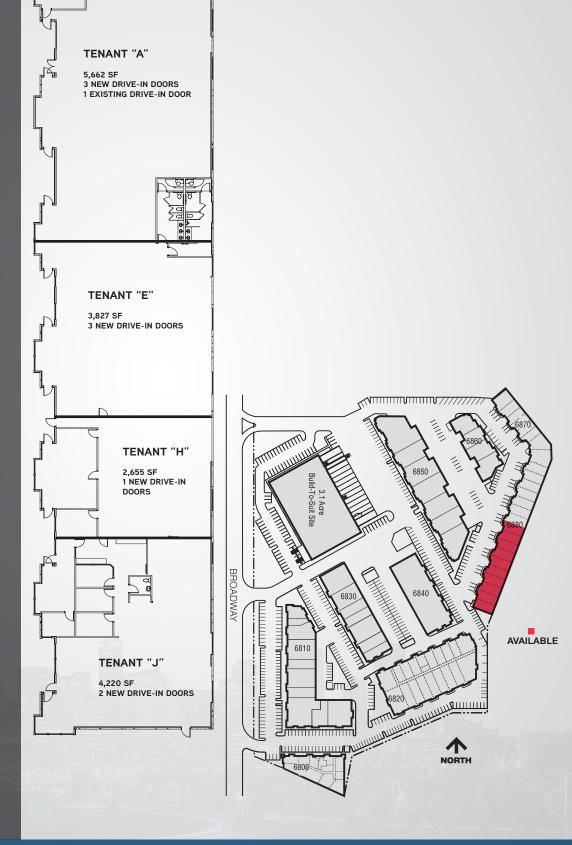

## **Building Information**

> Space Available: 2,655 SF - 16,364 SF

> Available: 60 Days

> Office: TBD

> Zoning: PUD

> Loading: Drive-In

> Sprinkler: Yes

Lease Rate: Subject to Quote

## Units A-J 2,655 SF - 16,364 SF