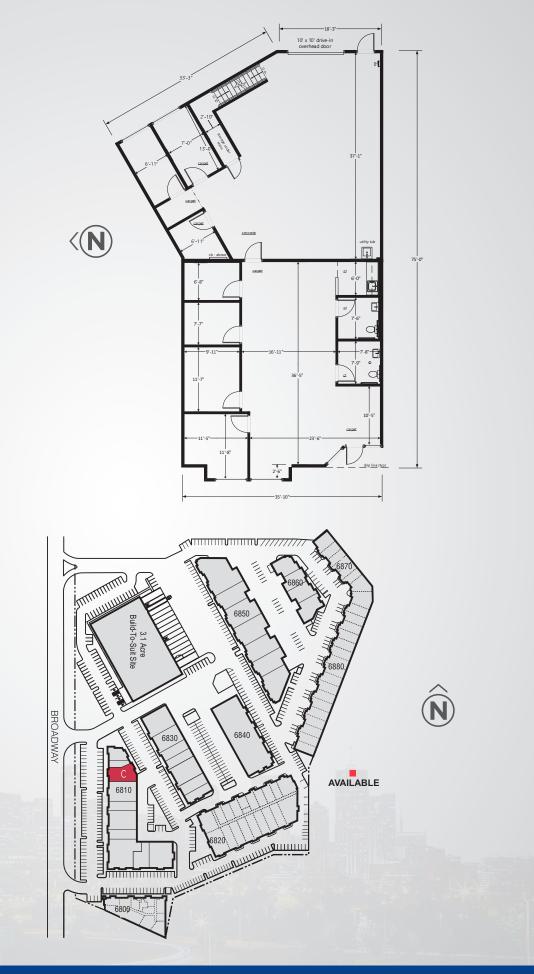

## Clear Creek Business Center 6810 N. BROADWAY | UNIT C | DENVER, CO 80221

## **Building Information**

| > | Space Available:  | 2,837 SF                   |
|---|-------------------|----------------------------|
| > | Available:        | Immediately                |
| > | Office:           | 30%                        |
| > | Zoning:           | PUD                        |
| > | Parking:          | 2.7:1,000 SF parking ratio |
| > | Loading:          | One (1) Drive-In Door      |
| > | Sprinkler:        | No                         |
| > | Lease Rate:       | \$9.50/SF NNN              |
| > | 2021 Est. Op. Ex: | \$4.79/SF                  |

T.J. SMITH, SIOR 303 283 4576 tj.smith@colliers.com MATT KEYERLEBER 720 284 7100 matt.keyerleber@colliers.com

Accelerating success.

Clear Creek Business Park 6810 N. Broadway Unit C Denver, CO 80221