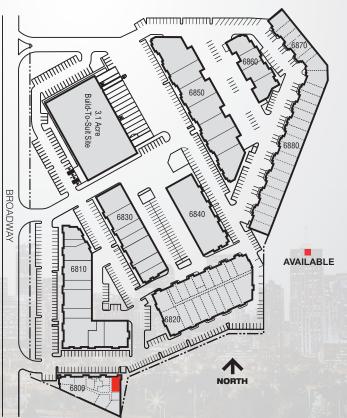

## **Building Information**

> Available: Immediately

Space Available: 1,656 SF

> Lease Rate: \$11.00/SF NNN

> 2021 Est. Op. Ex: \$6.63/SF (Includes prorata share of utilities and

common restroom)

> Office: 100%

## Highlights

- High speed Internet access available
- > Individual HVAC units
- > Highly visible and accessible at the confluence I-25, US-36, and I-76
- Responsive, professional management

For more information please visit: www.clearcreekleasing.com