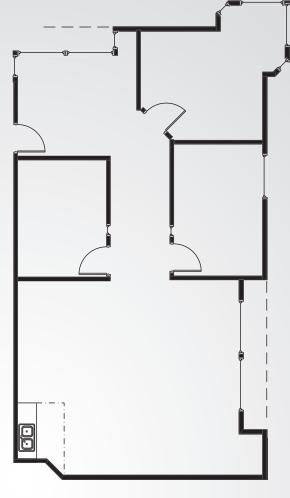

## **Building Information**

> Available: Immediately

Space Available: 1,656 SF

> Lease Rate: \$11.00/SF NNN

> 2021 Est. Op. Ex: \$6.63/SF (Includes prorata share of utilities and

common restroom)

> Office: 100%