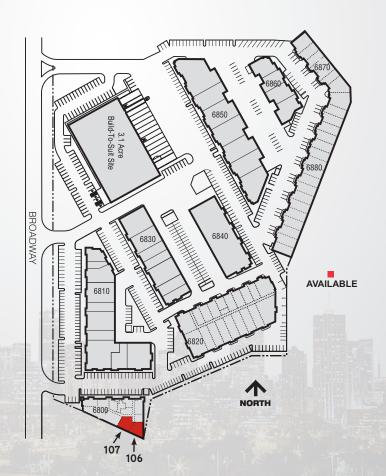

## Highlights

- High speed Internet access available
- > Individual HVAC units
- > Highly visible and accessible at the confluence I-25, US-36, and I-76
- Responsive, professional management

For more information please visit: www.clearcreekleasing.com