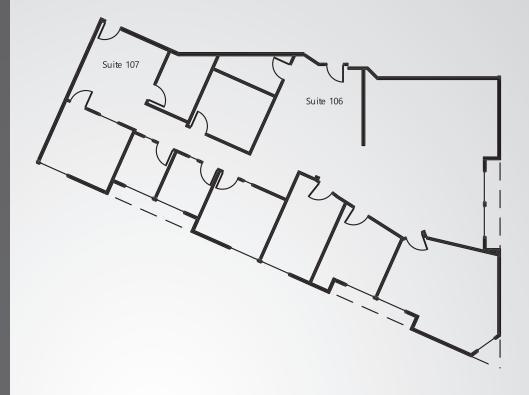

## **Building Information**

> Available: Immediately

Space Available: 3,329 SF

> Office: 100%

> Lease Rate: \$10.00/SF NNN

> 2021 Est. Op. Ex: \$6.63/SF (Includes prorata share of utilities and

common restroom)