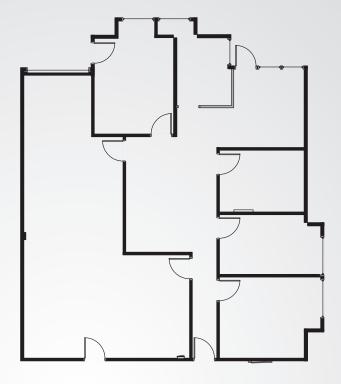

## **Building Information**

> Available: February 1, 2021

Space Available: 2,268 SF

> Office: 100%

> Power: 100 Amp, 120/208 volt,

3-phase (to be verified)

> Zoning: PUD

> Parking: 2.7:1,000 SF parking ratio