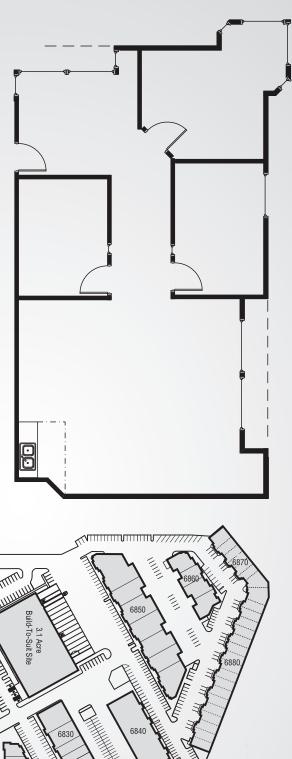

## **Building Information**

> Available: Immediately

Space Available: 1,656 SF

> Lease Rate: \$11.00/SF NNN

> 2020 Est. Op. Ex: \$6.55/SF (Includes prorata share of utilities and

common restroom)

> Office: 100%