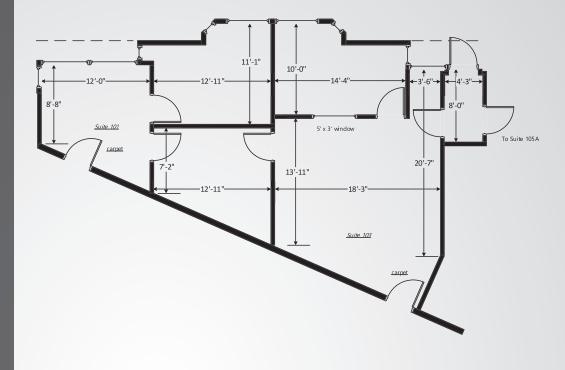

## **Building Information**

> Available: Immediately

Space Available: 1,132 SF

> Lease Rate: \$10.00/SF NNN

> 2020 Est. Op. Ex: \$6.55/SF (Includes prorata share of utilities and

common restroom)

> Office: 100%