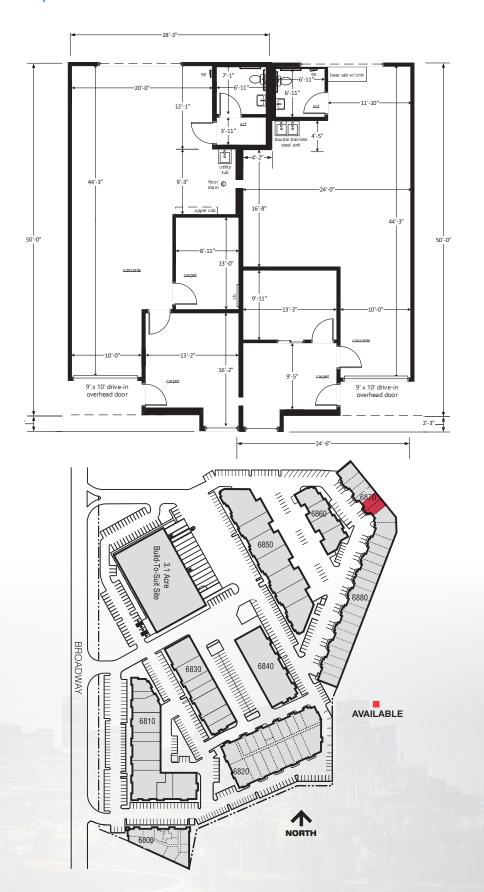

## **Building Information**

> Space Available: 2,474 SF

> Available: 30 Days

Office: 25%

> Zoning: PUD

> Loading: Two (2) Drive-In Doors

> Sprinkler: Yes

Lease Rate: \$10.75/SF NNN

## Units E & F 2,474 SF