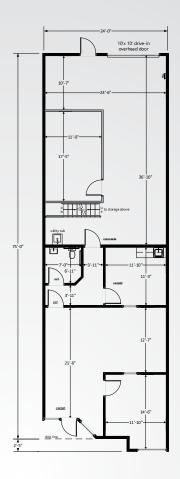

## **Building Information**

> Available: 30 Days

Space Available: 1,825 SF

> Lease Rate: \$9.50/SF NNN

> 2020 Est. Op. Ex: \$4.71/SF

> Office: 50%

> Loading: One (1) Drive-In Door

> Power: 100 Amp, 120/208 Volt,

3-Phase (to be verified)

> Zoning: PUD

> Parking: 2.7:1,000 SF parking ratio