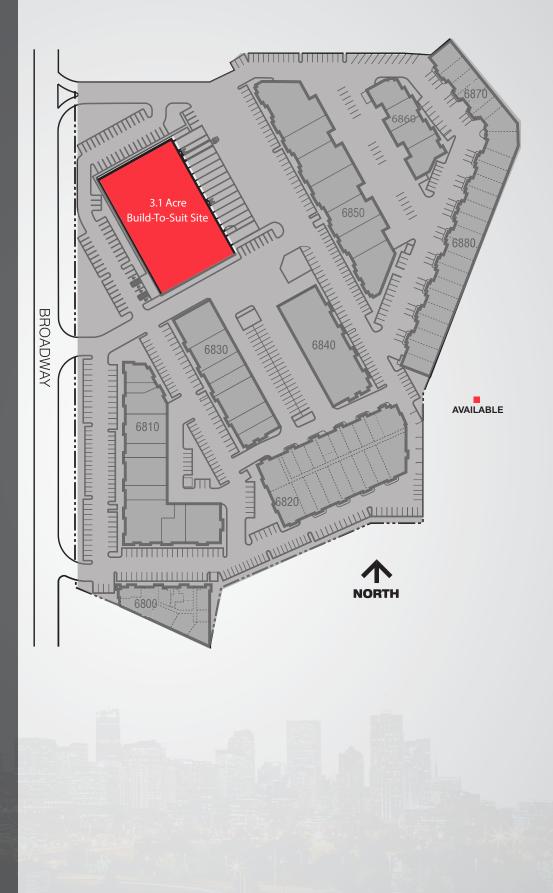

## **Building Information**

- > Space Available:
- 3.1 Acres (Land)
- > Lease Rate:

- > Sale Price:
- > Comments:
- Negotiable
- \$8.00/SF
  - Ability to accomodate a single story building totaling approximately 35,250 SF
  - 24' clear ceiling height
  - Up to 13 loading doors possible
  - ESFR
  - Skylights throughout warehouse space
  - Floor-to-ceiling glazing at office locations
  - 2.2:1,000 SF parking ratio

## Highlights

- Highly visible and accessible at the confluence I-25, US-36, and I-76
- > Responsive, professional management
- > BTS office
- For more information please visit: www.clearcreekleasing.com