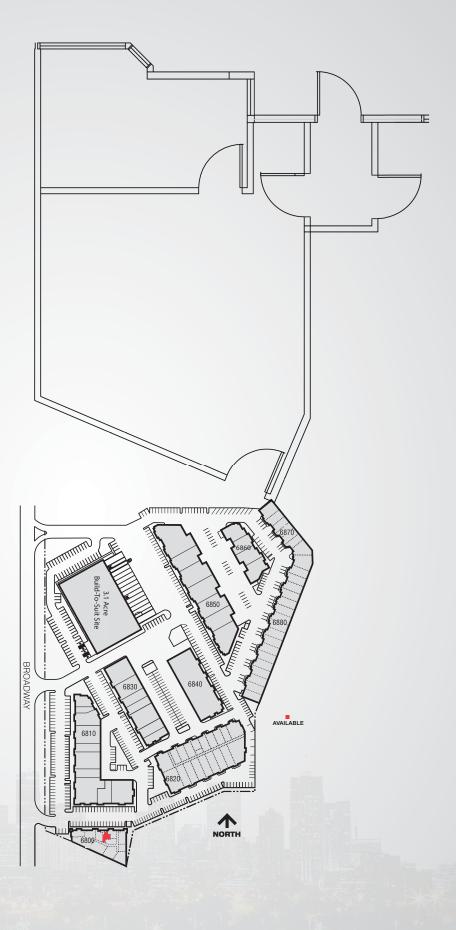

## **Building Information**

Space Available: 667 SF

> Office: 100%

> Power: 100 Amp, 120/208 volt,

3-phase (to be verified)

> Zoning: PUD

> Loading: Drive-in available

> Parking: 2.7:1,000 SF parking ratio